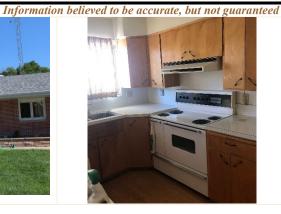

| Dining Room:<br>Kitchen:<br>Study<br>:<br>Utility Room: | 14X13.11<br>13.11X7.2                                                                                                               | M         | Heat:               | Gas Boiler       | Porch:                                         |                           |
|---------------------------------------------------------|-------------------------------------------------------------------------------------------------------------------------------------|-----------|---------------------|------------------|------------------------------------------------|---------------------------|
| Study<br>:                                              |                                                                                                                                     | М         | :                   |                  | <b>D</b> //                                    |                           |
| :                                                       | 13.11X7.2                                                                                                                           |           |                     |                  | Patio:                                         | 15X8                      |
| :<br>Utility Poom:                                      |                                                                                                                                     |           | Refrigerator:       | Yes              | Back Garage:                                   | 15X24                     |
| Litility Poom:                                          |                                                                                                                                     |           | Dishwasher:         | Yes              | Garage:                                        | 30X15                     |
|                                                         | 10X9                                                                                                                                |           | Disposal:           | Yes              | Garage Type:                                   | attached                  |
| Bedroom 1:                                              | 14X14.4                                                                                                                             | М         | Range:              | Yes              | Garage Opener:                                 | yrs                       |
| Bedroom 2:                                              | 11.11X13.3                                                                                                                          | М         | Range Hood:         |                  | Roof:                                          | New                       |
| Bedroom 3:                                              |                                                                                                                                     |           | Oven:               |                  | Exterior:                                      | Brick                     |
| Bedroom 4:                                              |                                                                                                                                     |           | Microwave:          | No               | UGS:                                           | Do not know<br>if working |
|                                                         |                                                                                                                                     |           | Carpeting:          | No               | Windows:                                       |                           |
| Storage Rm                                              |                                                                                                                                     |           | Curtains:           | Yes              | Doors:                                         | wooden                    |
| Family Room                                             |                                                                                                                                     |           | Washer:             | Yes              | Taxes:                                         | 431.01                    |
| Bath 1:                                                 | 9.6X8.6                                                                                                                             | М         | Dryer:              | Yes              | Avg. Util. (Gas):                              |                           |
| Bath 2:                                                 | 4.7X5.6                                                                                                                             | М         | Smoke Det.          | Yes              | Avg. Util. (Elec):                             |                           |
| Bath 3:                                                 | 5.5X3.9                                                                                                                             | М         | Water Heater:       | Yes              | Lot Size:                                      | 10,5000                   |
| Attic:                                                  |                                                                                                                                     |           | Water Softener:     |                  | Zoning:                                        | SF                        |
| Remarks: Th                                             | is All one Level B                                                                                                                  | ig Spring | gs home has 2 Large | Bedroom one with | n <sup>1</sup> / <sub>2</sub> bath. Large Clos | sets. There               |
| is a                                                    | is another large full bath and ½ bath. Dinning area plus a eat in kitchen with lots of cupboards.                                   |           |                     |                  |                                                |                           |
| То                                                      | Tons of built ins for storage and laminate floors throughout. Single car attached garage plus a large garage/Shed in the back yard. |           |                     |                  |                                                |                           |